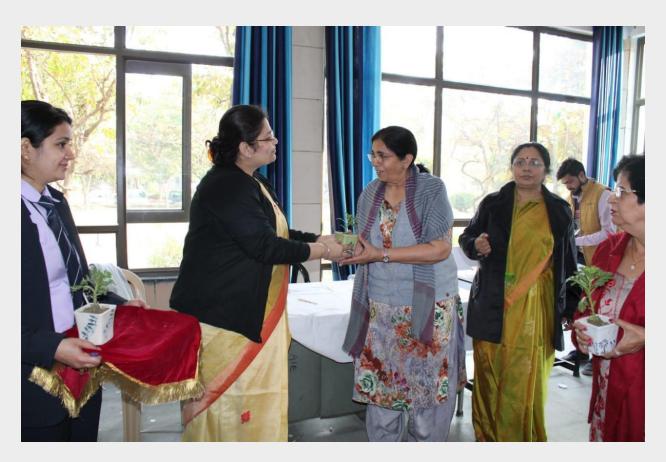

Enthusiastic student-teachers donating blood.

Dr Tania Gupta, Principal AIE felicitating the team from Lioness Club 'Pragati', Noida.

Student-teachers queued for a noble cause- 'Rakt Daan, Mahadaan'.

Team of doctors of Noida Blood Bank conducting preliminary tests before blood donation.