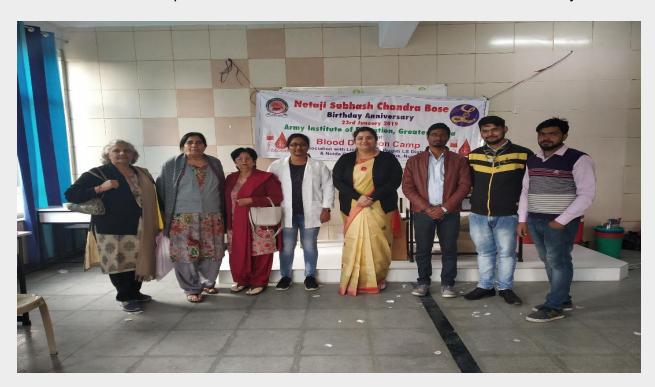

Dr Tania Gupta, Principal AIE donating blood.

Enthused recipients of certificates: Student-teachers of AIE with faculty.

| Dr Tania | Gupta, | Principal | AIE | with | Team | of | Lioness | Club | 'Pragati' | and | Blood | Bank |
|----------|--------|-----------|-----|------|------|----|---------|------|-----------|-----|-------|------|
| Noida.   |        |           |     |      |      |    |         |      |           |     |       |      |
|          |        |           |     |      |      |    |         |      |           |     |       |      |
|          |        |           |     |      |      |    |         |      |           |     |       |      |
|          |        |           |     |      |      |    |         |      |           |     |       |      |
|          |        |           |     |      |      |    |         |      |           |     |       |      |
|          |        |           |     |      |      |    |         |      |           |     |       |      |
|          |        |           |     |      |      |    |         |      |           |     |       |      |
|          |        |           |     |      |      |    |         |      |           |     |       |      |
|          |        |           |     |      |      |    |         |      |           |     |       |      |
|          |        |           |     |      |      |    |         |      |           |     |       |      |
|          |        |           |     |      |      |    |         |      |           |     |       |      |
|          |        |           |     |      |      |    |         |      |           |     |       |      |
|          |        |           |     |      |      |    |         |      |           |     |       |      |
|          |        |           |     |      |      |    |         |      |           |     |       |      |
|          |        |           |     |      |      |    |         |      |           |     |       |      |
|          |        |           |     |      |      |    |         |      |           |     |       |      |
|          |        |           |     |      |      |    |         |      |           |     |       |      |
|          |        |           |     |      |      |    |         |      |           |     |       |      |
|          |        |           |     |      |      |    |         |      |           |     |       |      |
|          |        |           |     |      |      |    |         |      |           |     |       |      |
|          |        |           |     |      |      |    |         |      |           |     |       |      |
|          |        |           |     |      |      |    |         |      |           |     |       |      |
|          |        |           |     |      |      |    |         |      |           |     |       |      |
|          |        |           |     |      |      |    |         |      |           |     |       |      |
|          |        |           |     |      |      |    |         |      |           |     |       |      |
|          |        |           |     |      |      |    |         |      |           |     |       |      |
|          |        |           |     |      |      |    |         |      |           |     |       |      |
|          |        |           |     |      |      |    |         |      |           |     |       |      |
|          |        |           |     |      |      |    |         |      |           |     |       |      |
|          |        |           |     |      |      |    |         |      |           |     |       |      |
|          |        |           |     |      |      |    |         |      |           |     |       |      |
|          |        |           |     |      |      |    |         |      |           |     |       |      |
|          |        |           |     |      |      |    |         |      |           |     |       |      |
|          |        |           |     |      |      |    |         |      |           |     |       |      |
|          |        |           |     |      |      |    |         |      |           |     |       |      |
|          |        |           |     |      |      |    |         |      |           |     |       |      |
|          |        |           |     |      |      |    |         |      |           |     |       |      |