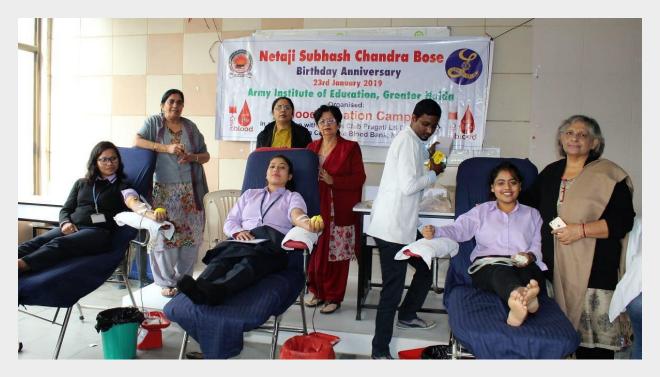

## **AIE ORGANIZES BLOOD DONATION CAMP**

Blood Donation Camp in association with Lioness Club 'Pragati' Noida was organized by Army Institute of Education on 23 Jan 2019 to commemorate the birth anniversary of Netaji Subash Chandra Bose. The camp was organized in the AIE Campus from 1000-1600 hrs. 100 registrations mere made for blood donation by the enthusiastic staff and student-teachers of AIE. 69 persons (Principal AIE, staff and student-teachers) donated blood. The camp was organized by Dr. Sarita Sahay, Assistant Professor, AIE.

Enthusiastic student-teachers donating blood.

Dr Tania Gupta, Principal AIE felicitating the team from Lioness Club 'Pragati', Noida.

Student-teachers queued for a noble cause- 'Rakt Daan, Mahadaan'.

Team of doctors of Noida Blood Bank conducting preliminary tests before blood donation.