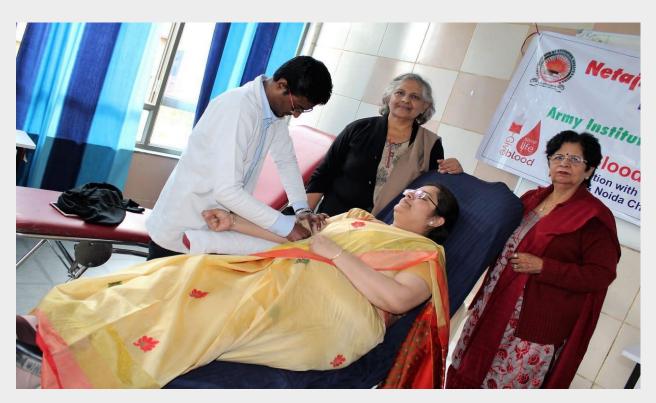

Enthusiastic student-teachers donating blood.

Dr Tania Gupta, Principal AIE felicitating the team from Lioness Club 'Pragati', Noida.

Student-teachers queued for a noble cause- 'Rakt Daan, Mahadaan'.

Team of doctors of Noida Blood Bank conducting preliminary tests before blood donation.