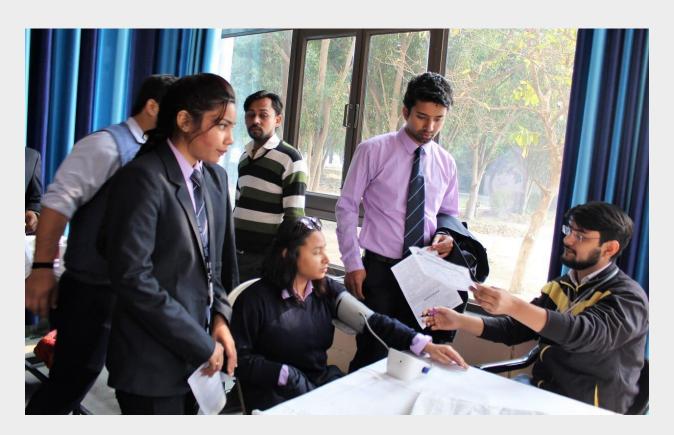

Enthusiastic student-teachers donating blood.

Dr Tania Gupta, Principal AIE felicitating the team from Lioness Club 'Pragati', Noida.

Student-teachers queued for a noble cause- 'Rakt Daan, Mahadaan'.

Team of doctors of Noida Blood Bank conducting preliminary tests before blood donation.